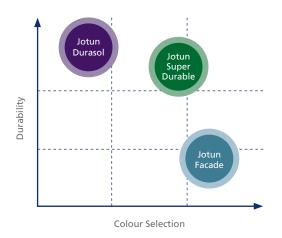

#### **ALSO FROM JOTUN**

## JOTUN DURASOL: FOR TIMELESS PROTECTION

An ultra-premium coating that offers the highest possible level of weathering resistance.

## JOTUN SUPER DURABLE: FRIENDLY ON DESIGN. TOUGH ON PROTECTION.

Provides freedom of decorative choices and protection from harsh weather conditions.